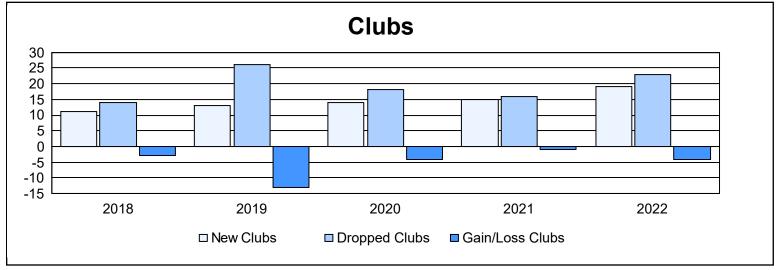

| Year      | New<br>Clubs | Dropped<br>Clubs | Gain/<br>Loss<br>Clubs | New<br>Members | Charter<br>Members | Reinstate<br>Members | Transfer<br>Members | Total<br>Member<br>Added | Total<br>Members<br>Dropped | Gain/<br>Loss<br>Members |
|-----------|--------------|------------------|------------------------|----------------|--------------------|----------------------|---------------------|--------------------------|-----------------------------|--------------------------|
| 2017-2018 | 11           | 14               | -3                     | 1,720          | 251                | 86                   | 305                 | 2,362                    | 2,927                       | -565                     |
| 2018-2019 | 13           | 26               | -13                    | 1,734          | 304                | 116                  | 307                 | 2,461                    | 3,011                       | -550                     |
| 2019-2020 | 14           | 18               | -4                     | 1,259          | 326                | 73                   | 304                 | 1,962                    | 2,723                       | -761                     |
| 2020-2021 | 15           | 16               | -1                     | 1,068          | 445                | 103                  | 185                 | 1,801                    | 2,670                       | -869                     |
| 2021-2022 | 19           | 23               | -4                     | 1,799          | 464                | 80                   | 336                 | 2,679                    | 3,147                       | -468                     |
| Average   | 14           | 19               | -5                     | 1,516          | 358                | 92                   | 287                 | 2,253                    | 2,896                       | -643                     |